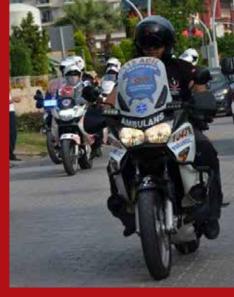

As of 2014, Antalya Province 112 Ambulance Service serving with 718 personnel in 52 Station, 73 ambulances including 1 air ambulance, 1 ambulance for obese patients, 2 snow tracked ambulances, 2 ambulances with 4 strechers, 3 motorcycle ambulances and 66 ambulances.

Serve has been given to domestic and foreign patients in a number of 97.533 in 2013 and 76.751 in first 8 months of 2014.

Antalya is one of the biggest cities of Turkey with its 640 km coast and high Toros Mountains. It's very important to deliver a patient who is needed urgent medical attention to the nearest medical establishment in an area such as big and in geographic features. For this reason our air ambulance which makes medical personnel to reach quickly to the scene and patient, in the absence of enough time for the patient to be transfered to a health facility, performs the transport fast under adequte meteorologic conditions. Motorcyle ambulance is a project started by Ministry of Health in 2011. It serves effectively especially in densely populated cities and and centers which have population growth during tourism season. In our city there are three motorcycle ambulances. Our motorcyle crew intervene in short span of time to the patients in narrow streets which land ambulance hardly reach and the drownings which occurs seafront.