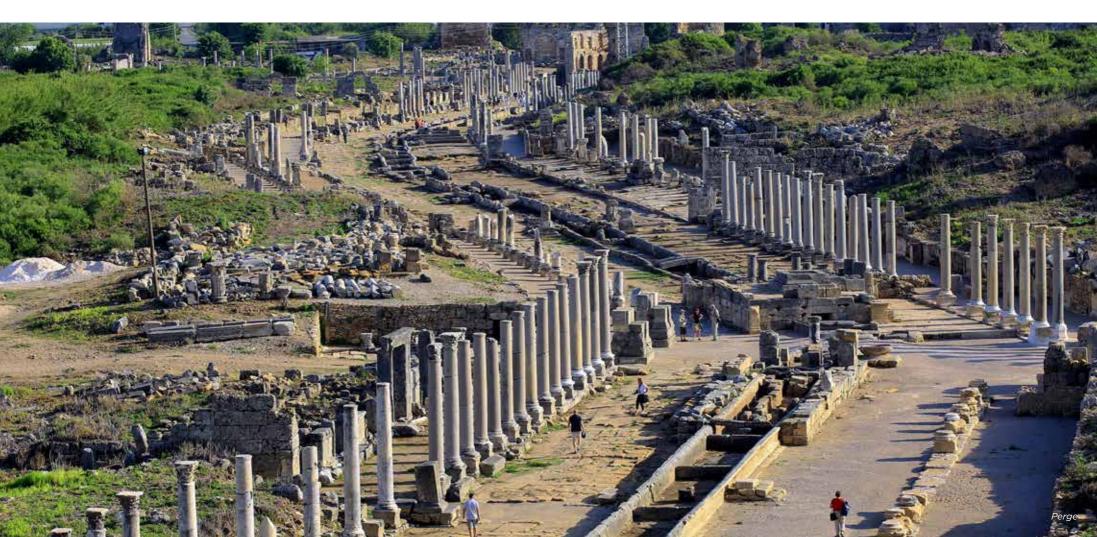

# Ancient city of Perge

Ancient city of Perge is situated within the boundaries of Aksu, a town 17 kilometres east of the Antalya city centre. The city believed to be in existence during the Hittite Period and known as "Parha" became one of the most orderly cities of Anatolia during the Roman Period. The city became famous for its achitecture and marble sculpting, and the statues unearthed during the excavations of the ancient city have rendered the Antalya Museum one of the most important collections of its type in the World.

The basis of the city plan of Perge is two main roads, one extending in an easth-west direction, and the other in a north-south direction. The 15,000-seat theatre is quite well preserved.

The two storey elaborately decorated stage building across the cavea was built during the 2<sup>nd</sup> century AD. The artefacts found there are today on permanent display at the "Hall of Perge Theatre" in the Antalya Museum. The excellence of those sculptures reflects the unique style of the Perge ecole of sculpting.

Another pricipal structure of the ancient city of Perge is the stadium was built in the 2<sup>nd</sup> century BC to the North of the theatre, and the spectators section has a capacity of about 12,000 seats. Other social and cultural buildings reflecting the majesty of the city in Antiquity are the rentangular planned agora, high towers, monumental fountains, bathhouses and column lined streets.