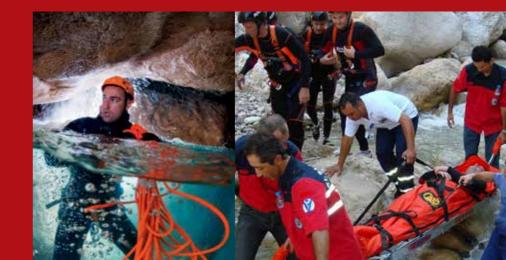

# **National Medical Rescue Teams**

It defines the National Medical Rescue Teams, which is composed of the health personnel, who are specially trained to engage in medical rescues in disasters and extraordinary situations.

UMKE provides the professional health service necessary for the disaster victims to survive and maintain their lives healthily, by providing "Basic and Advanced Life Assistance", from the first moment, in which the disaster victims were reached, onwards.

Antalya UMKE was established in 2005. It takes place in nationwide and also international operations in disasters or extraordinary situations, with its 197 voluntary personnel, including as of today wreck intervention team, water rescue team and mountain rescue team.